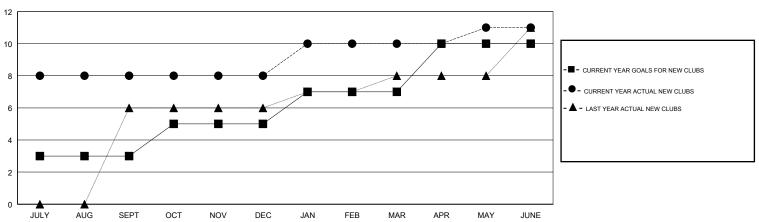

| 1             | JULY/AUG/SEPT         | 50                        | 314                     | 187                                                |
| OCT/NOV/DEC           | 2             | 0         | 3             | OCT/NOV/DEC           | 10                        | 85                      | 280                                                |
| JAN/FEB/MAR           | 2             | 2         | 0             | JAN/FEB/MAR           | 10                        | 199                     | 37                                                 |
| APR/MAY/JUNE          | 3             | 1         | 4             | APR/MAY/JUNE          | 30                        | 587                     | 609                                                |

#### GOALS AND ACTUAL NEW CLUBS CUMULATIVE



### GOALS AND ACTUAL MEMBERS CUMULATIVE





| DROPPED CLUBS: 8 |       |
|------------------|-------|
| DROPPED MEMBERS  |       |
| DECEASED         | 16    |
| CLUB CANCELLED   | 203   |
| OTHER            | 894   |
| TOTAL            | 1,113 |

| 90 CLUBS OF 128 ADDED 1 OR MORE |   |
|---------------------------------|---|
| NEW MEMBERS                     |   |
|                                 |   |
|                                 | ı |

MALE 3,015 (70.25%)
FEMALE 1,277 (29.75%)
Women Percentage Fiscal Year Goal: 30%

CLICK HERE FOR CUMULATIVE
MEMBERSHIP DATA

TOTAL FAMILY UNIT MEMBERS 0

FAMILY MEMBERS PAYING HALF 0

DUES