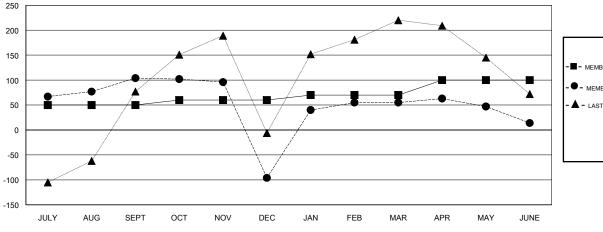

### GOALS AND ACTUAL MEMBERS CUMULATIVE

| DROPPED CLUBS: 8 |       |
|------------------|-------|
| DROPPED MEMBERS  |       |
| DECEASED         | 16    |
| CLUB CANCELLED   | 203   |
| OTHER            | 894   |
| TOTAL            | 1,113 |